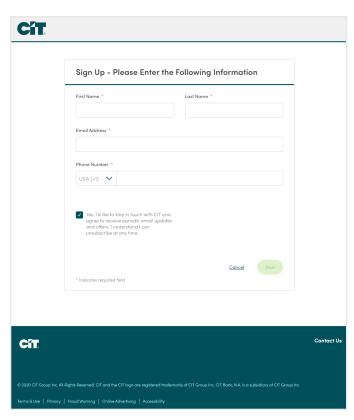

#### **Contact details**

- Enter your contact information
- Select the Next button