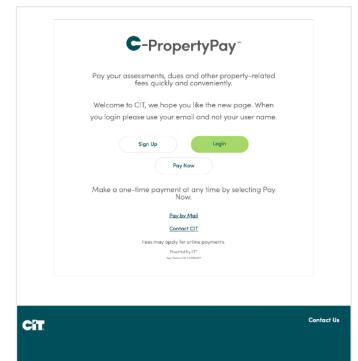

#### Create a payment schedule

- Go to https://propertypay.cit.com
- Select the Sign Up button to register
- Review and agree to the Terms & Conditions by selecting Yes