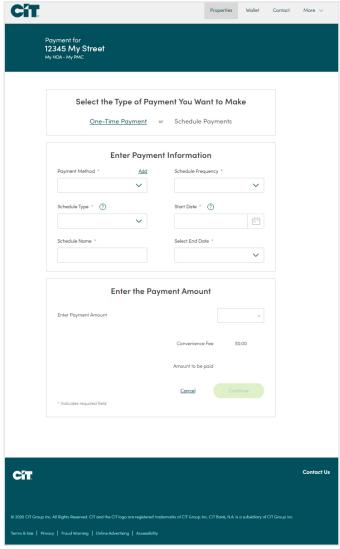

#### Wallet and payment details

- Select Make a Payment
- Select Next to add a payment method to your wallet
- Select either Add Card or Add Bank Account
- Enter your payment information
- Select Add Card or Add Bank Account

#### Create a payment schedule

- Select Make a Payment
- Select Schedule Payments
- Enter the schedule details
- Select Continue button

#### Payment tips

- Select the help icon for more information on what is required for each field
- The payment summary lists the payment amount, convenience fees, if any, and a total amount paid

Our customer service team is available to assist users with navigating C-PropertyPay at 866.800.4656 or servicec-propertypay@cit.com